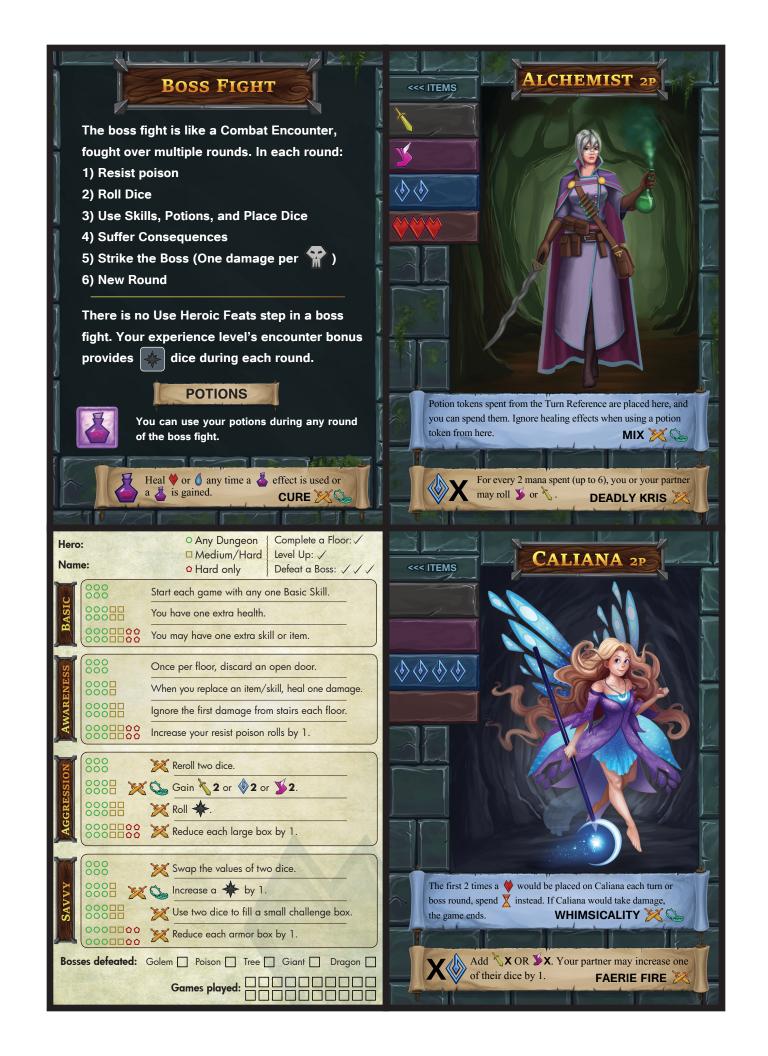

Other Components: You will need 30 six-sided dice. 8 each of magenta, blue, yellow, and 6 black. 12mm dice are what the challenge boxes on cards are designed for.

You will need 15 health tokens, 6 potion tokens, and 8 poison tokens.

Warning: do not mix up potion and poison tokens. One is a tonic and the other's a toxic!