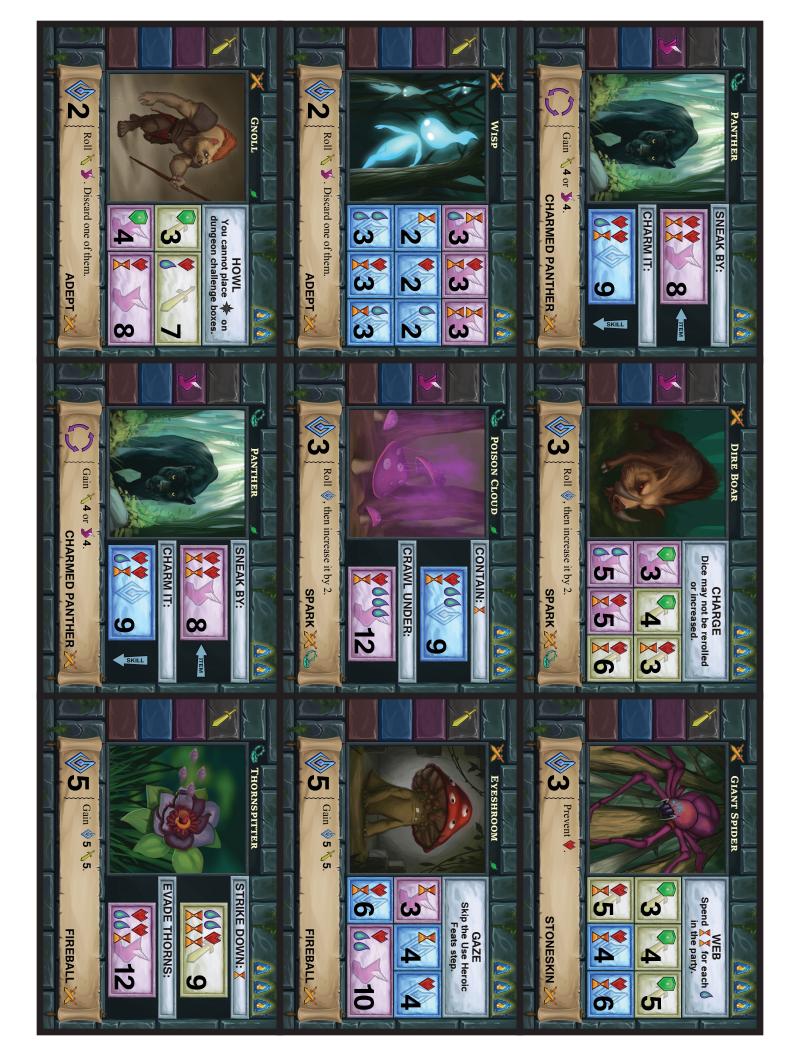

## One Deck Dungeon: Forest of Shadows Print and Play

7/12/2017

WARNING: Web Browser PDF viewers will render this document poorly.

Printing Information: This document is laid out front/back/front/back. The top edges should align. Page 2 is left blank in case you have a duplex printer.

Other Components: You will need 30 six-sided dice. 8 each of magenta, blue, yellow, and 6 black. 12mm dice are what the challenge boxes on cards are designed for.

You will need 15 health tokens, 6 potion tokens, and 8 poison tokens.

Warning: do not mix up potion and poison tokens. One is a tonic and the other's a toxic!