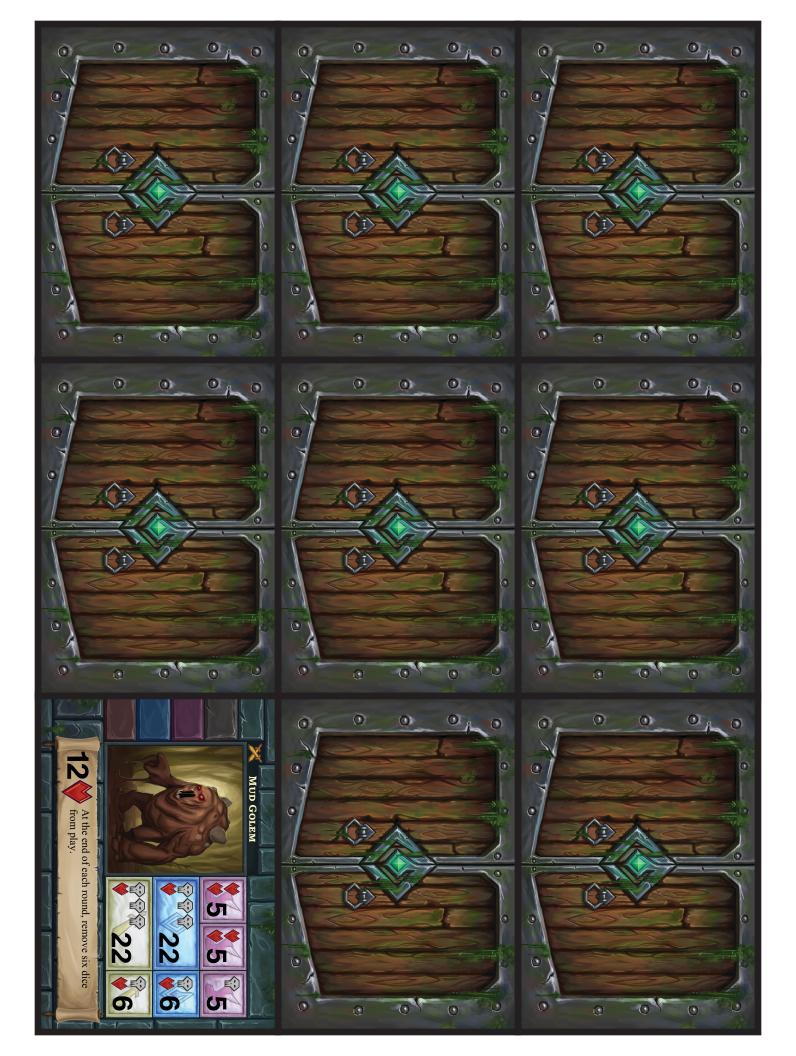

## One Deck Dungeon: Forest of Shadows Print and Play

7/12/2017

WARNING: Web Browser PDF viewers will render this document poorly.

Printing Information: This document is laid out front/back/front/back. The top edges should align. Page 2 is left blank in case you have a duplex printer.

Other Components: You will need 30 six-sided dice. 8 each of magenta, blue, yellow, and 6 black. 12mm dice are what the challenge boxes on cards are designed for.

You will need 15 health tokens, 6 potion tokens, and 8 poison tokens.

Warning: do not mix up potion and poison tokens. One is a tonic and the other's a toxic!