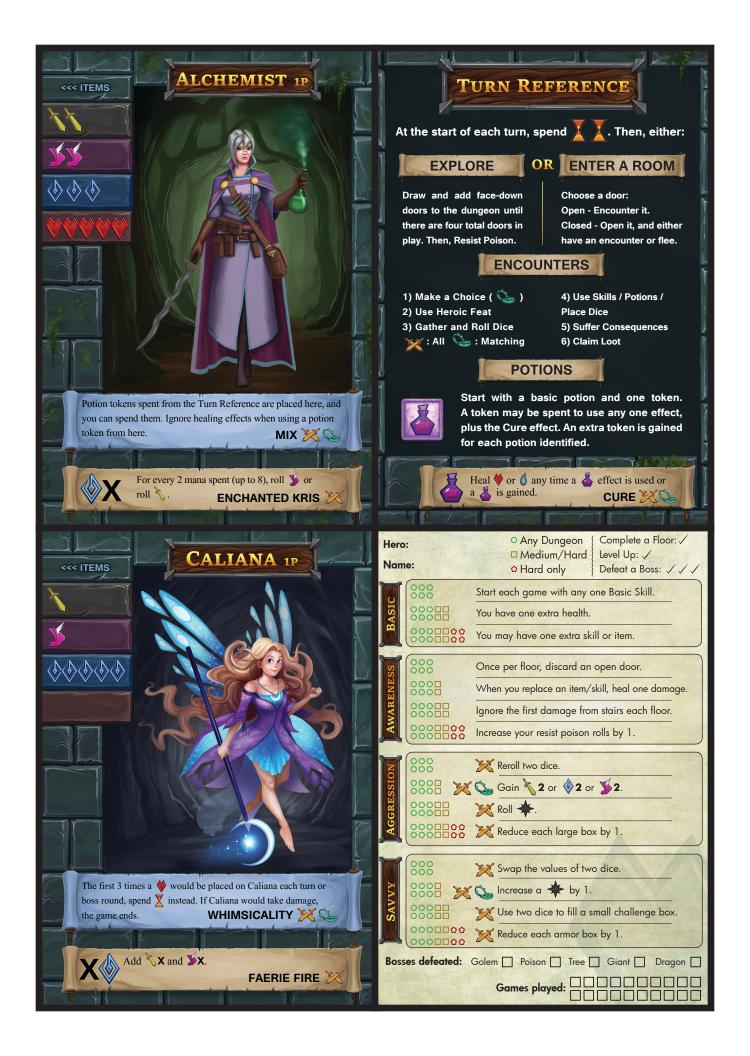

Other Components: You will need 30 six-sided dice. 8 each of magenta, blue, yellow, and 6 black. 12mm dice are what the challenge boxes on cards are designed for.

You will need 15 health tokens, 6 potion tokens, and 8 poison tokens.

Warning: do not mix up potion and poison tokens. One is a tonic and the other's a toxic!