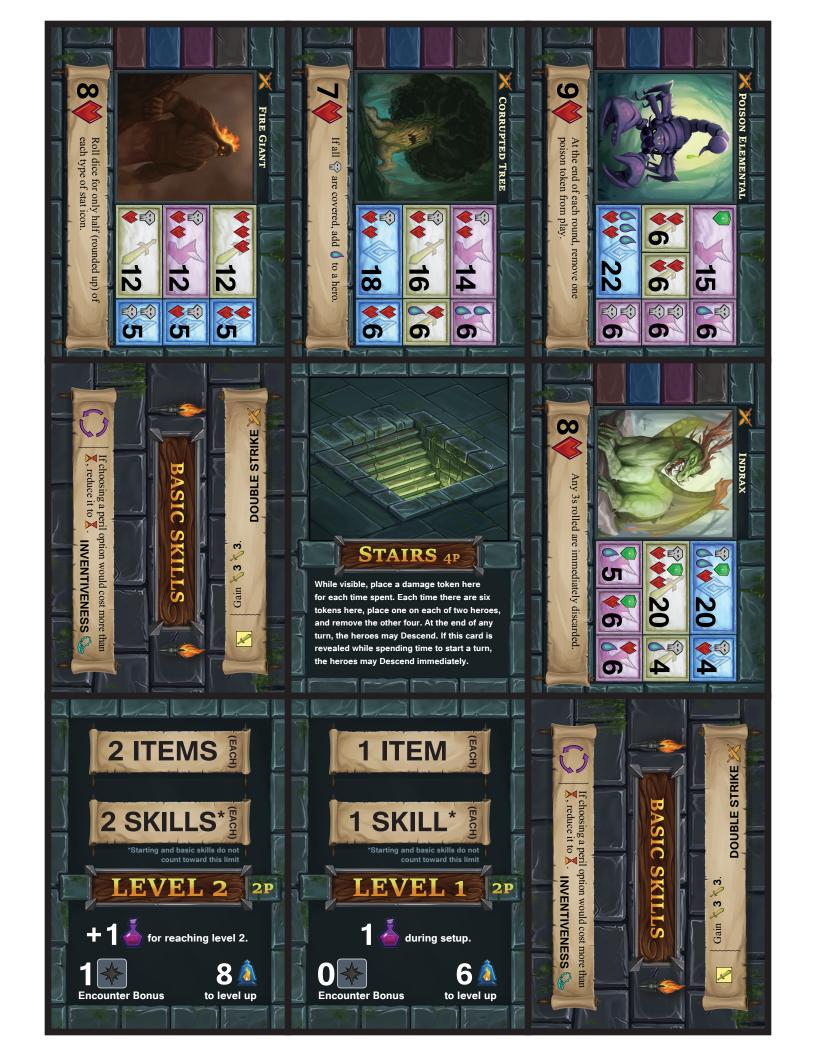

## One Deck Dungeon: Forest of Shadows Print and Play

7/12/2017

WARNING: Web Browser PDF viewers will render this document poorly.

Printing Information: This document is laid out front/back/front/back. The top edges should align. Page 2 is left blank in case you have a duplex printer.

Other Components: You will need 30 six-sided dice. 8 each of magenta, blue, yellow, and 6 black. 12mm dice are what the challenge boxes on cards are designed for.

You will need 15 health tokens, 6 potion tokens, and 8 poison tokens.

Warning: do not mix up potion and poison tokens. One is a tonic and the other's a toxic!