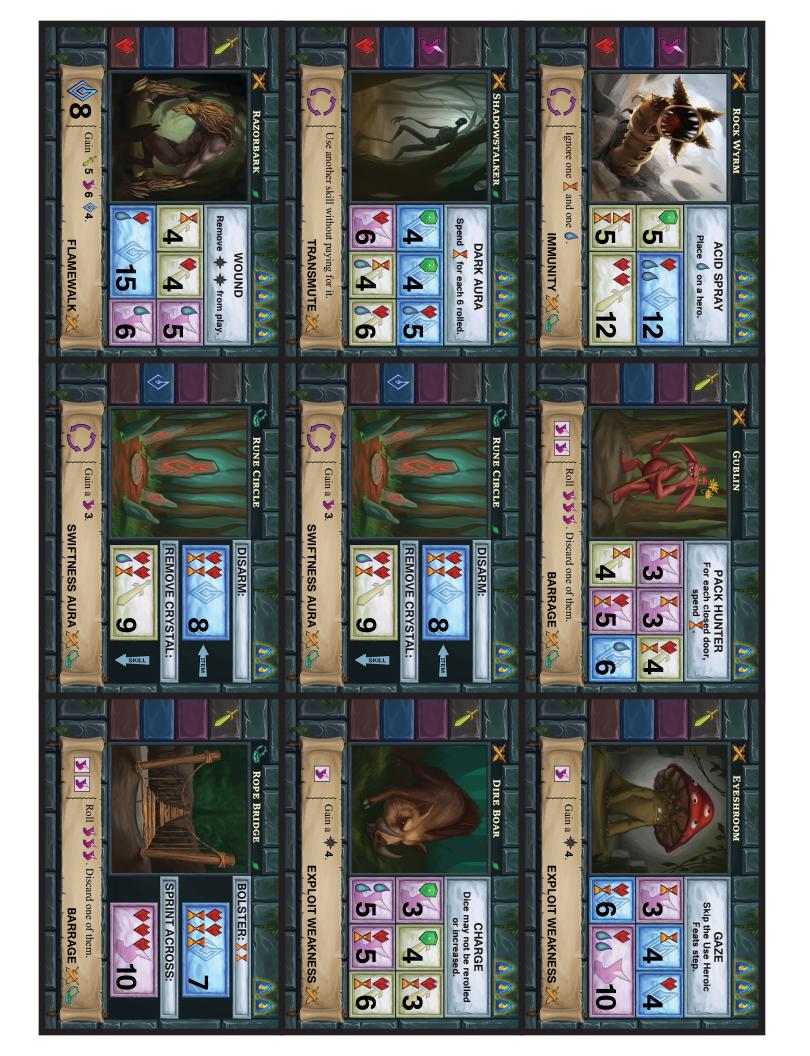

## One Deck Dungeon: Forest of Shadows Print and Play

7/12/2017

WARNING: Web Browser PDF viewers will render this document poorly.

Printing Information: This document is laid out front/back/front/back. The top edges should align. Page 2 is left blank in case you have a duplex printer.

Other Components: You will need 30 six-sided dice. 8 each of magenta, blue, yellow, and 6 black. 12mm dice are what the challenge boxes on cards are designed for.

You will need 15 health tokens, 6 potion tokens, and 8 poison tokens.

Warning: do not mix up potion and poison tokens. One is a tonic and the other's a toxic!