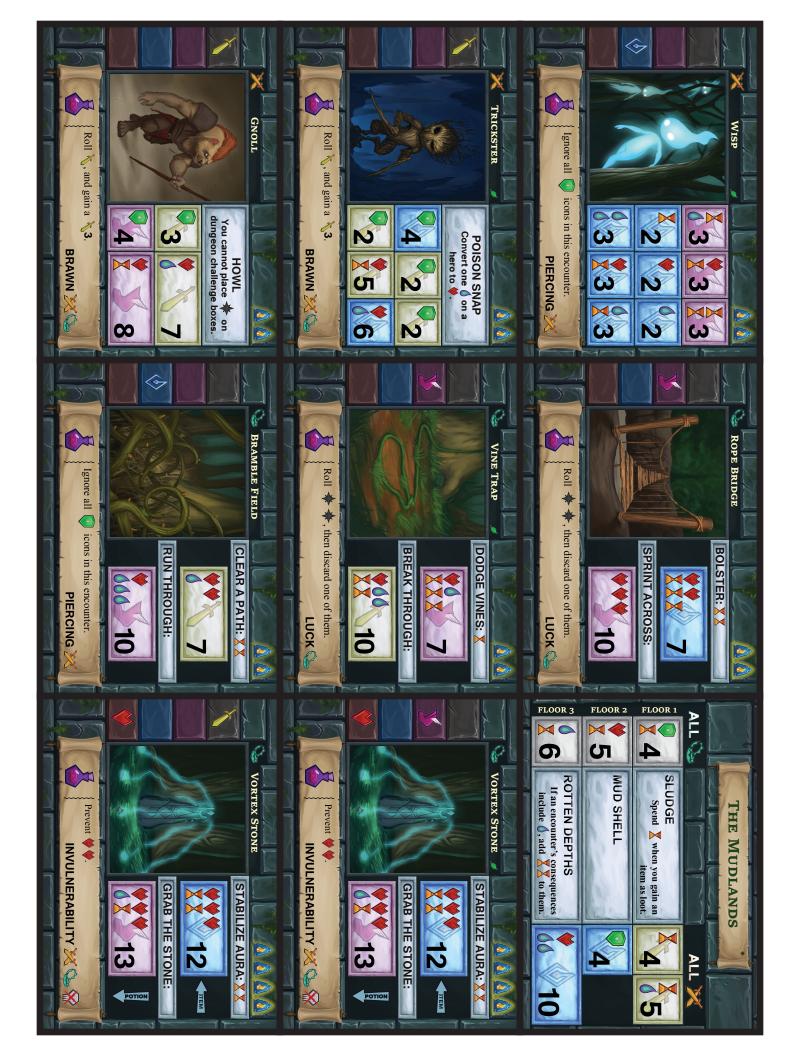

Other Components: You will need 30 six-sided dice. 8 each of magenta, blue, yellow, and 6 black. 12mm dice are what the challenge boxes on cards are designed for.

You will need 15 health tokens, 6 potion tokens, and 8 poison tokens.

Warning: do not mix up potion and poison tokens. One is a tonic and the other's a toxic!