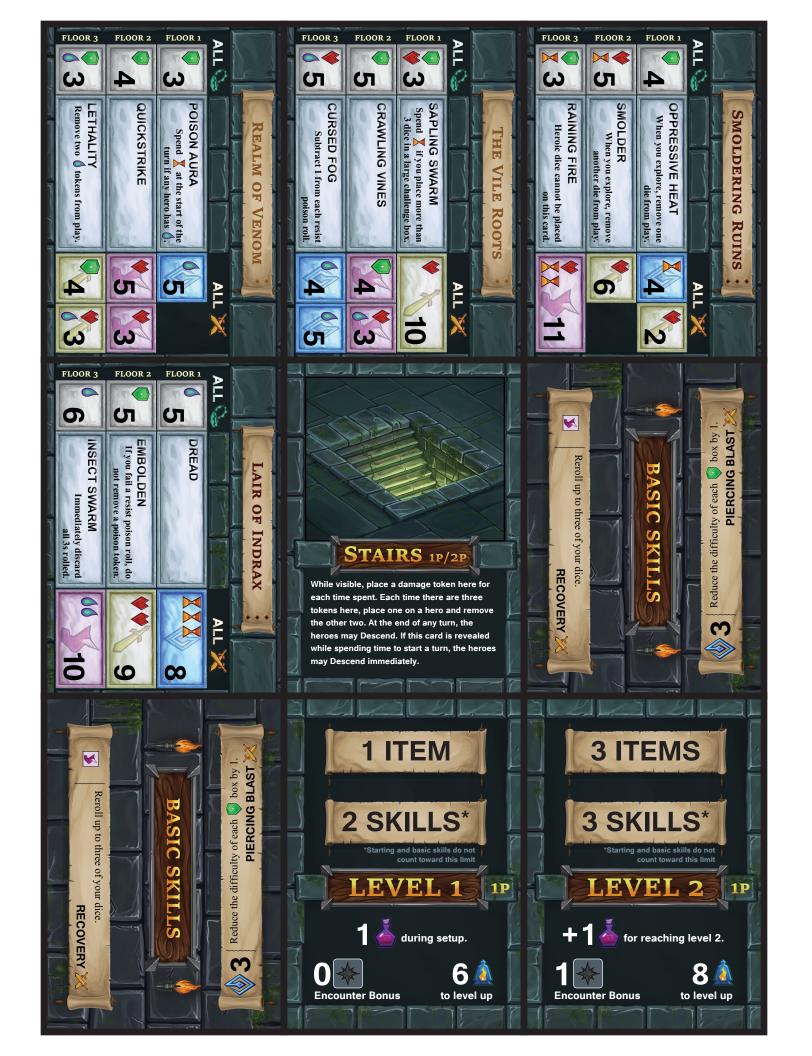

## One Deck Dungeon: Forest of Shadows Print and Play

7/12/2017

WARNING: Web Browser PDF viewers will render this document poorly.

Printing Information: This document is laid out front/back/front/back. The top edges should align. Page 2 is left blank in case you have a duplex printer.

Other Components: You will need 30 six-sided dice. 8 each of magenta, blue, yellow, and 6 black. 12mm dice are what the challenge boxes on cards are designed for.

You will need 15 health tokens, 6 potion tokens, and 8 poison tokens.

Warning: do not mix up potion and poison tokens. One is a tonic and the other's a toxic!