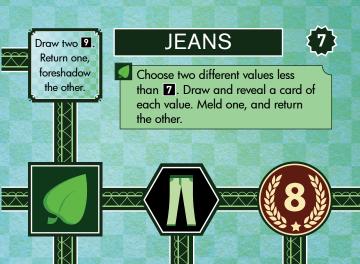

The 17 cards in this pack are replacements to correct a handful of typos and icon errors in Innovation and its expansions.

We apologize for the mistakes!

We hope you enjoy Innovation, and feel free to contact us at asmadigames@gmail.com if you have any questions or comments.



























### FIGURES REFERENCE

**DECREES:** To use a Decree action (once per turn only), remove all your cards in hand from the game. You must have figures of three different values in your hand to do so. Claim a Decree matching the color of one of the figures removed.

FADE: At the end of any action on any player's turn, if you have more than one figure visible, you must fade the excess. Score a top figure from your board, and repeat until you have only one top figure.

**INSPIRE:** To use an Inspire action (once per turn only), choose a color on your board with Inspire effects. Execute each of them, and then draw a card of value equal to your top card of that color.

### FIGURES REFERENCE

**DECREES:** To use a Decree action (once per turn only), remove all your cards in hand from the game