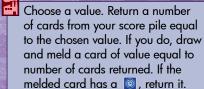

**INSPIRE:** To use an Inspire action (once per turn only), choose a color on your board with Inspire effects. Execute each of them, and then draw a card of value equal to your top card of that color.