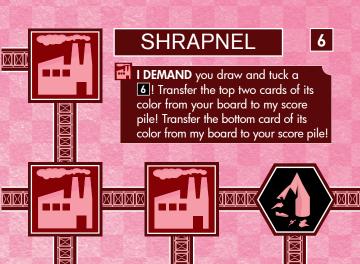

The 17 cards in this pack are replacements to correct a handful of typos and icon errors in Innovation and its expansions.

We apologize for the mistakes!

We hope you enjoy Innovation, and feel free to contact us at asmadigames@gmail.com if you have any questions or comments.



























### FIGURES REFERENCE

**DECREES:** To use a Decree action (once per turn only), remove all your cards in hand from the game. You must have figures of three different values in your hand to do so. Claim a Decree matching the color of one of the figures removed.

FADE: At the end of any action on any player's turn, if you have more than one figure visible, you must fade the excess. Score a top figure from your board, and repeat until you have only one top figure.

**INSPIRE:** To use an Inspire action (once per turn only), choose a color on your board with Inspire effects. Execute each of them, and then draw a card of value equal to your top card of that color.

### FIGURES REFERENCE

**DECREES:** To use a Decree action (once per turn only), remove all your cards in hand from the ga